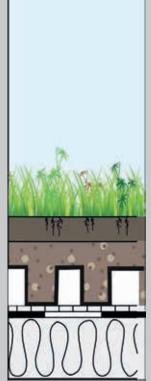

## System Solution - Lightweight Roof

#### **CHARACTERISTICS**

- The lightest green roof solution, special construction design
- Drift-proof system solution, only usable with a secured, fixed roof membrane
- Can also be used for non-pitched roofs without deep puddles forming
- Available with automatic irrigation systems for dry regions
- Increased care requirements and production costs as compared to Economy Roof