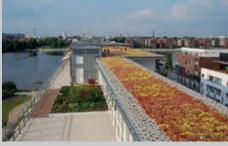

### Reference LWR 2

| PROJECT DATA        |                                                  |
|---------------------|--------------------------------------------------|
| Year:               | 2008                                             |
| Building Owner:     | Wilhelm Kuhrt Bauregie GmbH & Co. KG, Halstenbek |
| Designers:          | 4930 Architektur                                 |
| Landscape designer: | -                                                |
| Roof area:          | ca. 460 m²                                       |
| Green roof type:    | Lightweight Roof, Garden Roof                    |
| Implementation:     | Pluta Garten- und Landschaftsbau GmbH            |
| Details at:         | www.optigreen.com                                |

#### **CHARACTERISTICS**

- The lightest green roof solution, special construction design
- Drift-proof system solution, only usable with a secured, fixed roof membrane
- Can also be used for non-pitched roofs without deep puddles forming
- Available with automatic irrigation systems for dry regions
- Increased care requirements and production costs as compared to Economy Roof