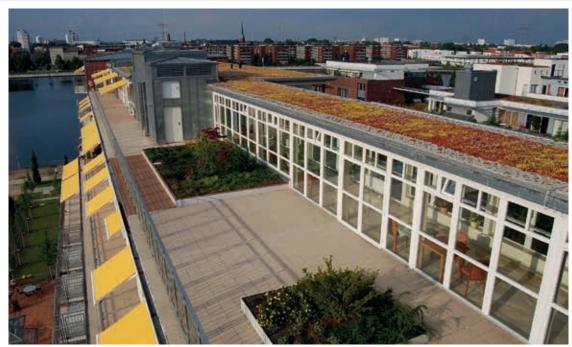

# Retirement Home Rummelsburger Bucht - Berlin

LWR 2-1

### Reference LWR 2

| PROJECT DATA        |                                                  |
|---------------------|--------------------------------------------------|
| Year:               | 2008                                             |
| Building Owner:     | Wilhelm Kuhrt Bauregie GmbH & Co. KG, Halstenbek |
| Designers:          | 4930 Architektur                                 |
| Landscape designer: | -                                                |
| Roof area:          | ca. 460 m²                                       |
| Green roof type:    | Lightweight Roof, Garden Roof                    |
| Implementation:     | Pluta Garten- und Landschaftsbau GmbH            |
| Details at:         | www.optigreen.com                                |