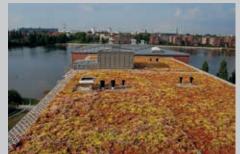

### Reference LWR 2

| PROJECT DATA        |                                                  |
|---------------------|--------------------------------------------------|
| Year:               | 2008                                             |
| Building Owner:     | Wilhelm Kuhrt Bauregie GmbH & Co. KG, Halstenbek |
| Designers:          | 4930 Architektur                                 |
| Landscape designer: | -                                                |
| Roof area:          | ca. 460 m²                                       |
| Green roof type:    | Lightweight Roof, Garden Roof                    |
| Implementation:     | Pluta Garten- und Landschaftsbau GmbH            |
| Details at:         | www.optigreen.com                                |

#### **CHARACTERISTICS**

- The lightest green roof solution, special construction design
- Drift-proof system solution, only usable with a secured, fixed roof membrane
- Can also be used for non-pitched roofs without deep puddles forming
- Available with automatic irrigation systems for dry regions
- Increased care requirements and production costs as compared to Economy Roof