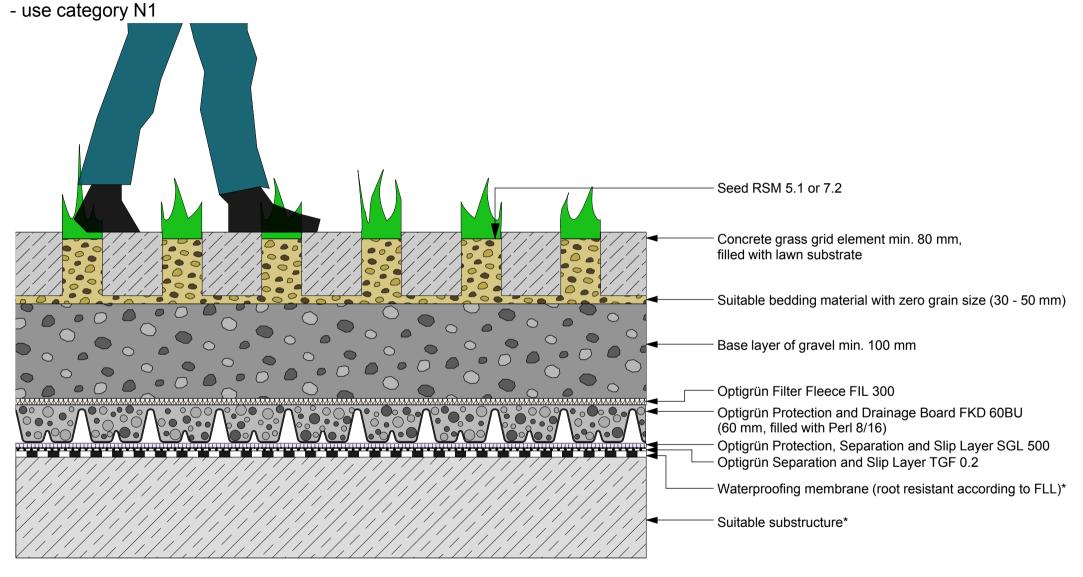

## **Optigrün System Solution "Public Roof"**

Solution: Greenable pavements for pedestrians according to the FLL Guideline "Richtlinie für Planung, Bau und Instandhaltung von begrünbaren Flächenbefestigungen"

\* According to national regulations

The depicted solution is intended for use with green roof systems. Other construction tradework is simplified in this representation and should be constructed according to current industry standards. Optigreen reserves the right to make changes to its product solutions.