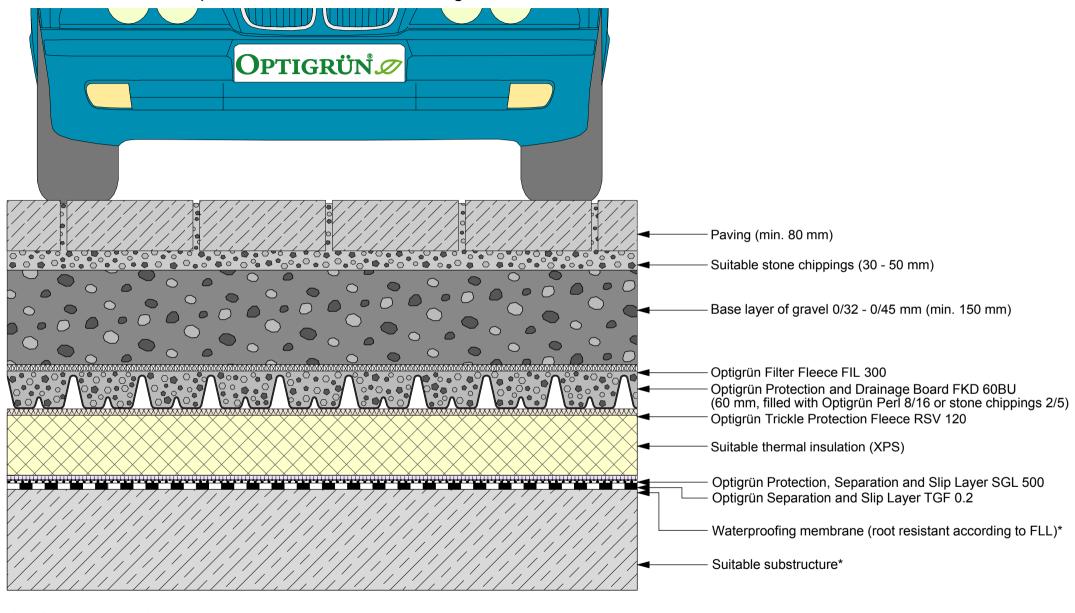

## **System Section "Optigrün Public Roof"**

Solution: Cars, 0° roof pitch, inverted roof with Drainage Board FKD 60BU

\* According to national regulations

The depicted solution is intended for use with green roof systems. Other construction tradework is simplified in this representation and should be constructed according to current industry standards. Optigreen reserves the right to make changes to its product solutions.