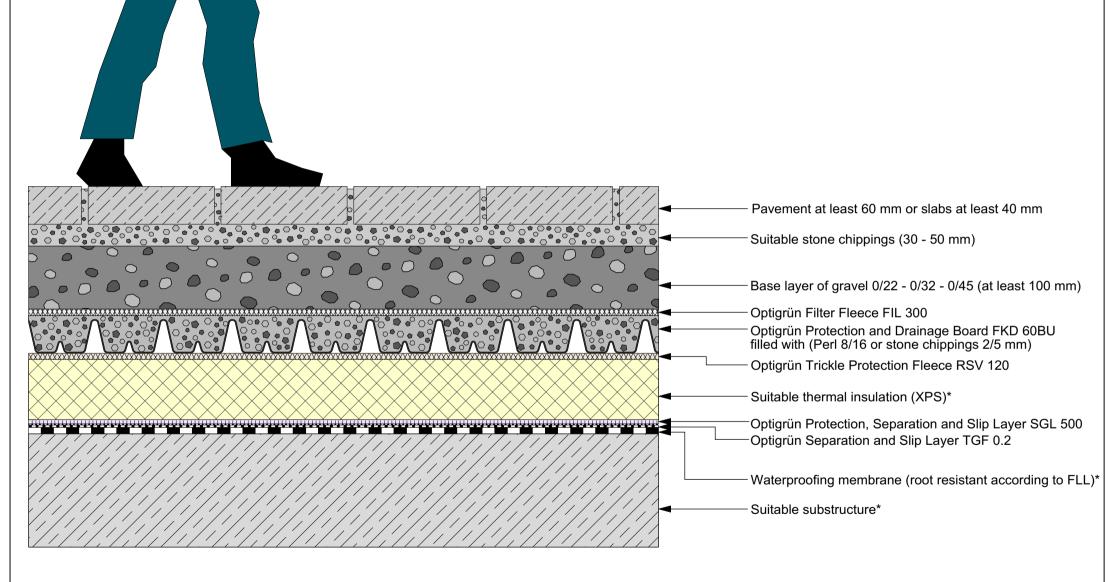

## System Sectioin "Optigrün Public Roof"

Solution: Pedestrian, 0° roof pitch, inverted roof with Drainage Board FKD 60BU

\* According to national regulations

The depicted solution is intended for use with green roof systems. Other construction tradework is simplified in this representation and should be constructed according to current industry standards. Optigrün reserves the right to make changes to its product solutions.