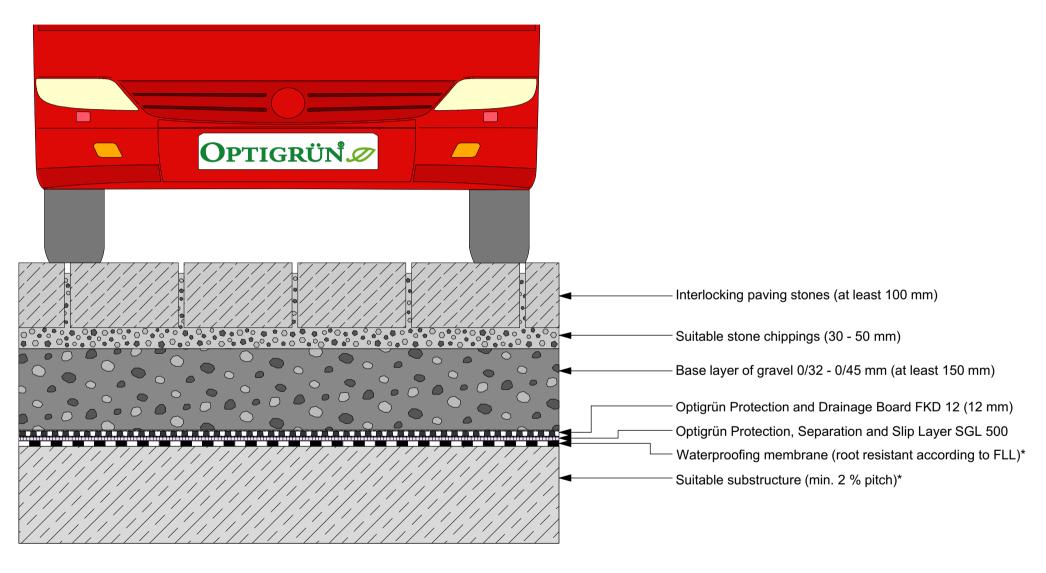

## System Section "Optigrün Public Roof"

Solution: Truck for substructure with standard pitch of at least 2%\*\*

The depicted solution is intended for use with green roof systems. Other construction tradework is simplified in this representation and should be constructed according to current industry standards. Optigreen reserves the right to make changes to its product solutions.