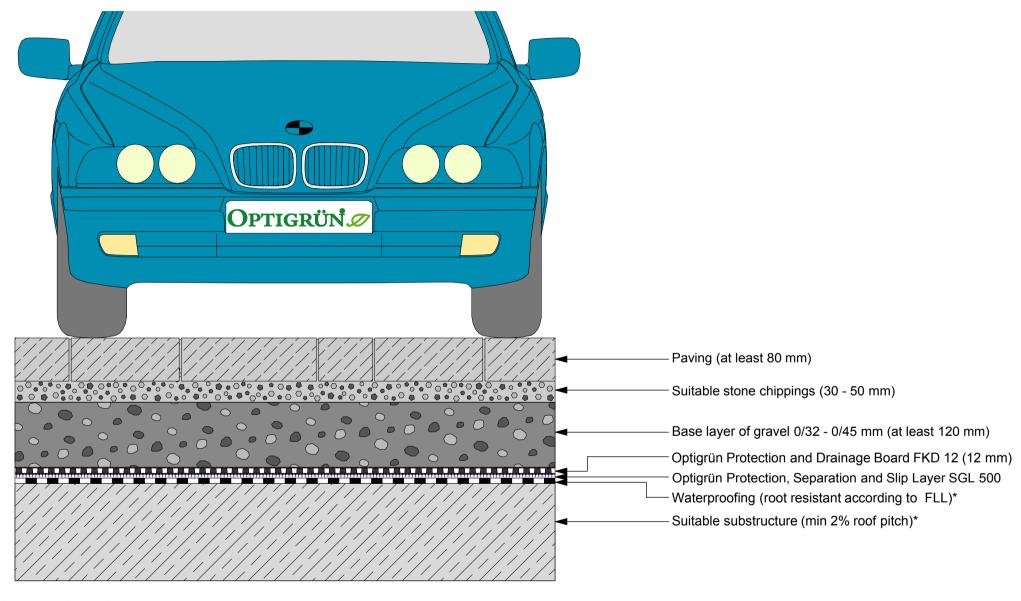

## **System Section "Optigrün Public Roof"**

Solution: Car for substructure with standard pitch of at least 2%

\* According to national regulations

The depicted solution is intended for use with green roof systems. Other construction tradework is simplified in this representation and should be constructed according to current industry standards. Optigrün reserves the right to make changes to its product solutions.