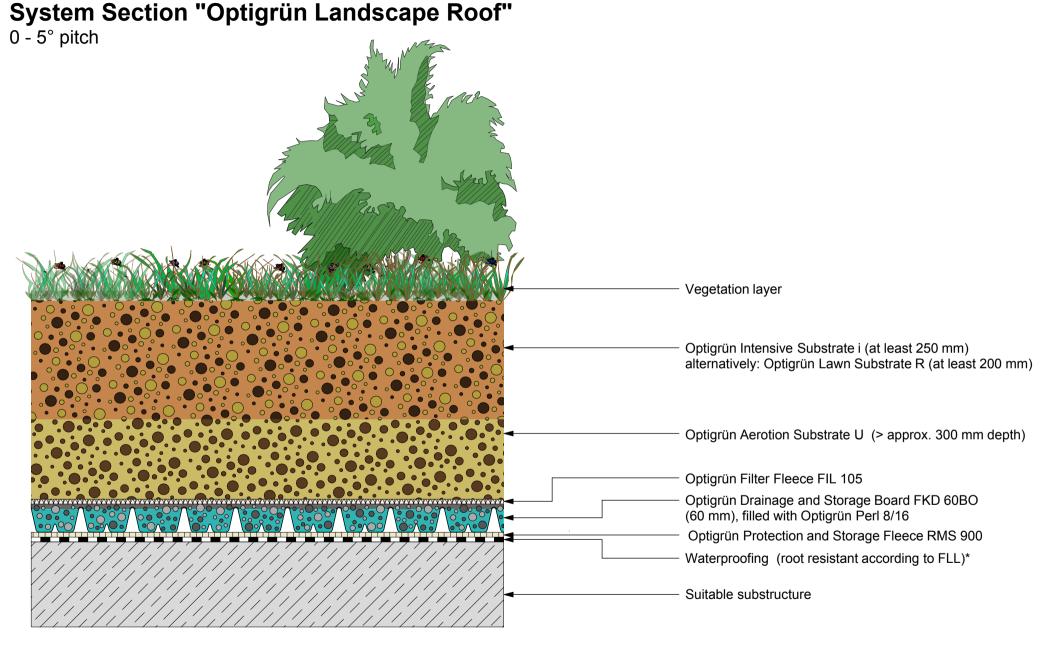

The depicted solution is intended for use with green roof systems. Other construction tradework is simplified in this representation and should be constructed according to current industry standards. Optigrün reserves the right to make changes to its product solutions.