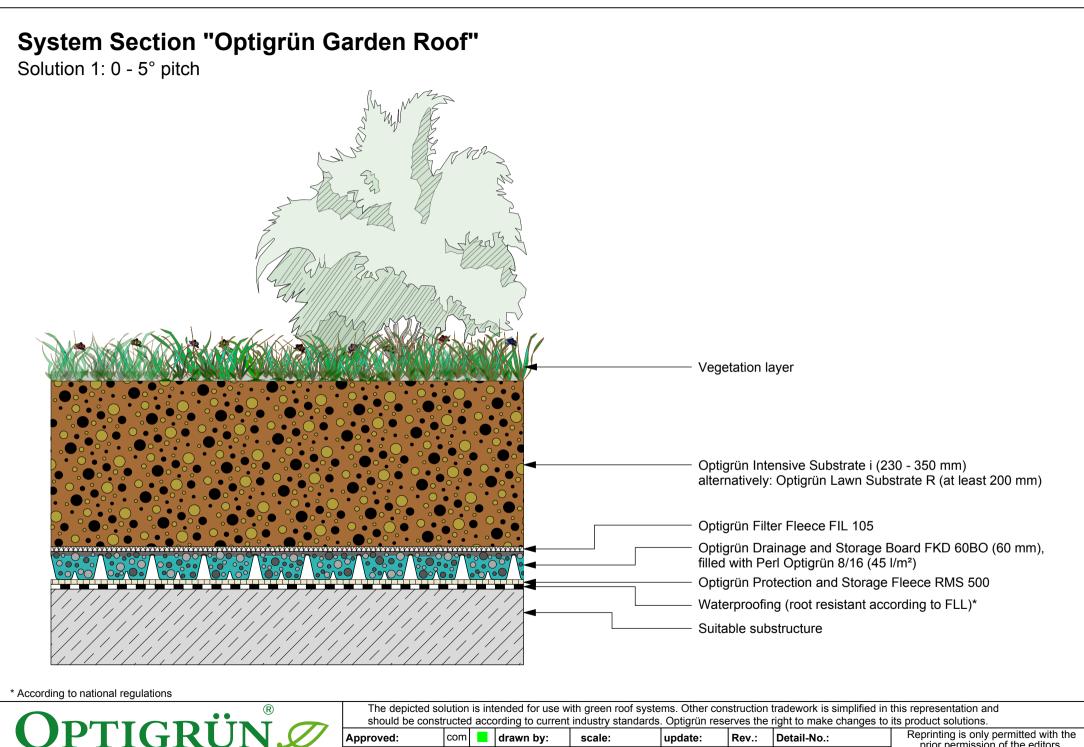

**ROOF GREENIN** 

| 7   | should be constructed according to current industry standards. Optigrun reserves the right to make changes to its product solutions. |     |   |           |              |            |       |              |                                                                                                                                                            |
|-----|--------------------------------------------------------------------------------------------------------------------------------------|-----|---|-----------|--------------|------------|-------|--------------|------------------------------------------------------------------------------------------------------------------------------------------------------------|
|     | Approved:                                                                                                                            | com |   | drawn by: | scale:       | update:    | Rev.: | Detail-No.:  | Reprinting is only permitted with the<br>prior permission of the editors.<br>No responsibility for printing errors.<br>Subject to technical modifications. |
| I G | OBU, HVO                                                                                                                             |     | 0 | MH        | not to scale | 04.02.2020 | 6     | GD1.1000_UgD |                                                                                                                                                            |