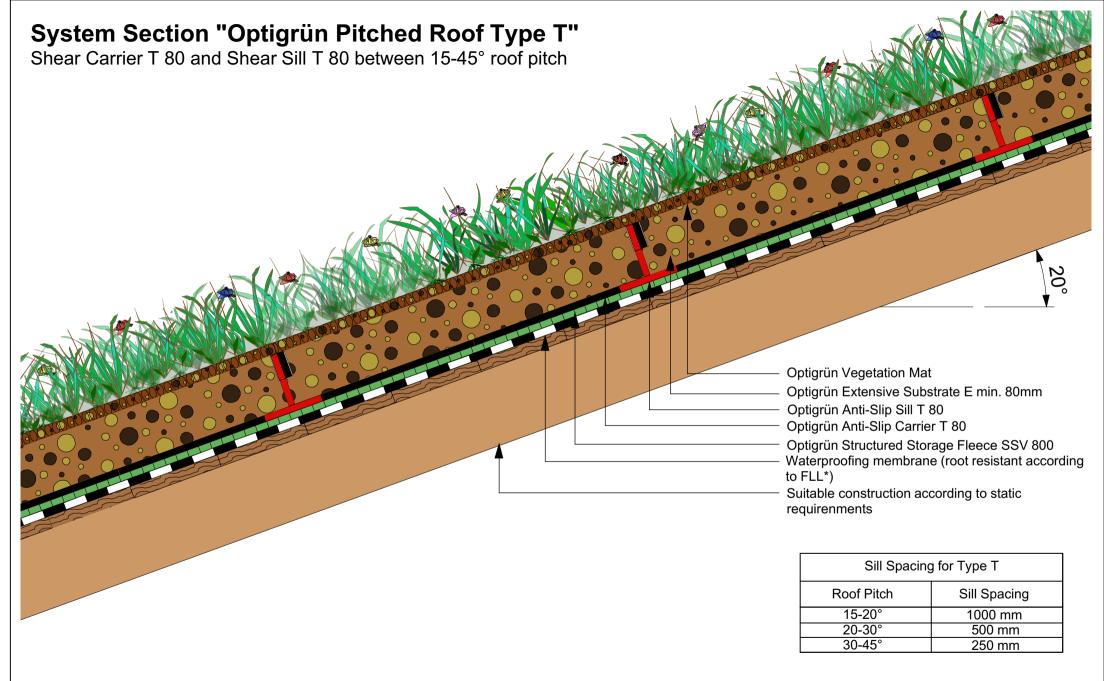

The depicted solution is intended for use with green roof systems. Other construction tradework is simplified in this representation and should be constructed according to current industry standards. Optigrün reserves the right to make changes to its product solutions.