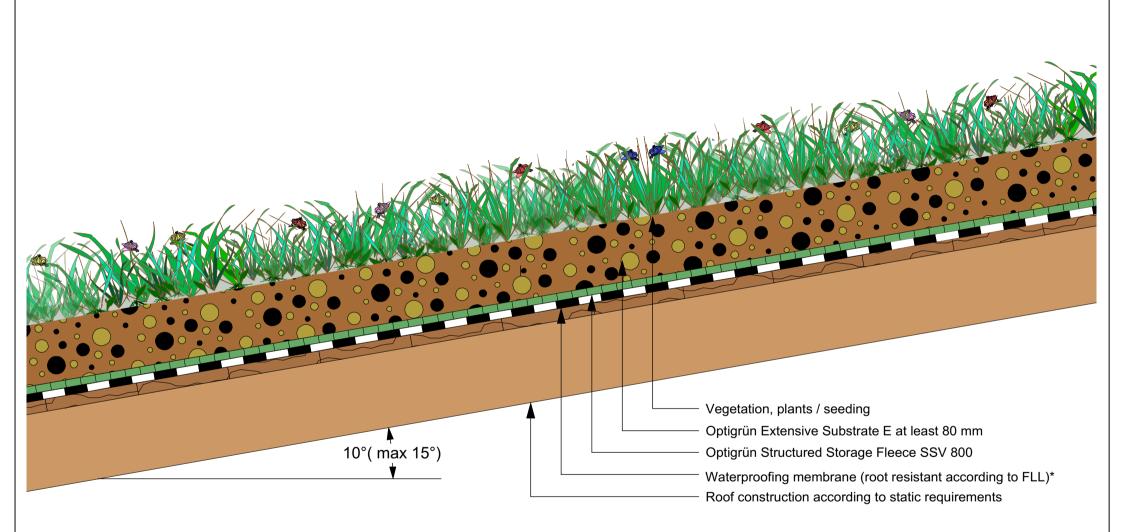

## System Section "Optigrün Pitched Roof without Anti-Slip System"

For roof pitches up to approx 10° (maximum 15°)

\* According to national regulations

The depicted solution is intended for use with green roof systems. Other construction tradework is simplified in this representation and should be constructed according to current industry standards. Optigrün reserves the right to make changes to its product solutions.