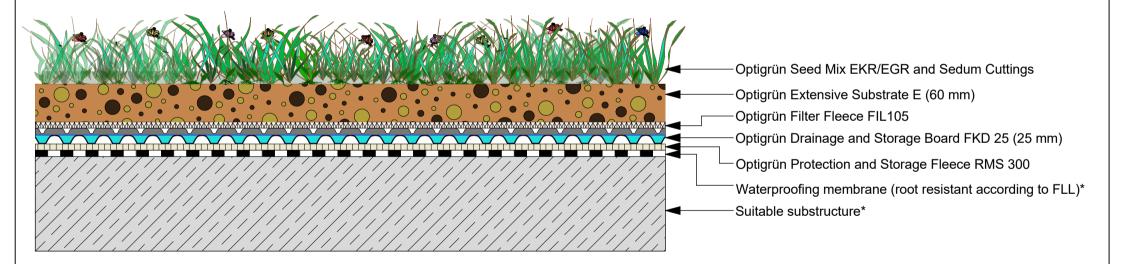

## **System Section "Optigrün Economy Roof"**

0 - 5° pitch

\* According to national regulations

The depicted solution is intended for use with green roof systems. Other construction tradework is simplified in this representation and should be constructed according to current industry standards. Optigrün reserves the right to make changes to its product solutions.