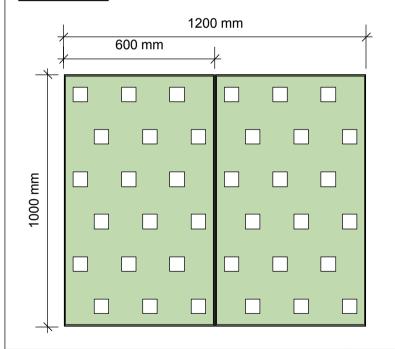

## **Optigreen System Type "Wall Garden"**

Optigreen Facade Cage

## View from above



## Front View







The depicted solution is intended for use with green roof systems. Other construction tradework is simplified in this representation and should be constructed according to current industry standards. Optigreen reserves the right to make changes to its product solutions.

| Approved: | <u> 14</u> | drawn by: | scale:       | update:    | Rev.: | Detail-No.: |
|-----------|------------|-----------|--------------|------------|-------|-------------|
| HV        | 0          | gz / mh   | not to scale | 30.07.2014 | 1     | 1.250 O     |

Reprinting is only permitted with the prior permission of the editors. No responsibility for printing errors. Subject to technical modifications.