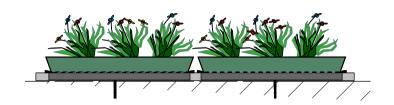

## **Optigreen System Type "Wall Garden"**

Optigreen Facade Cage

## Front View

The depicted solution is intended for use with green roof systems. Other construction tradework is simplified in this representation and should be constructed according to current industry standards. Optigreen reserves the right to make changes to its product solutions.