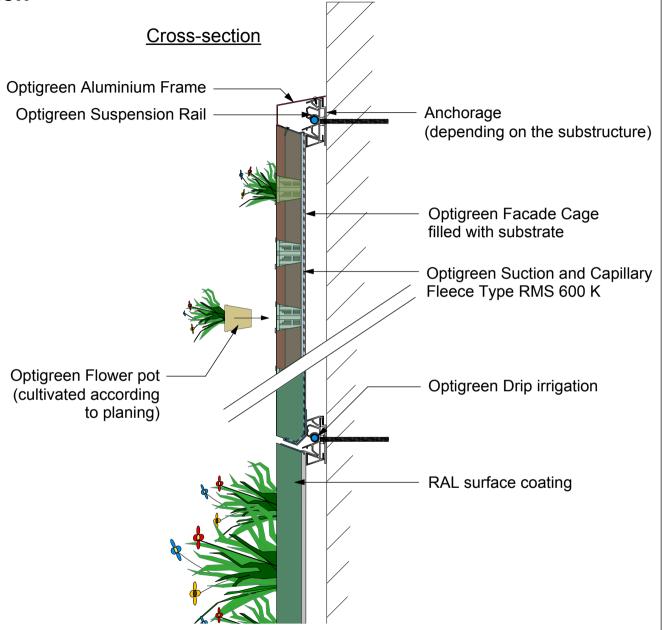

## **Optigreen System Type "Wall Garden"**

Optigreen Facade Cage

## View from above



## Front View







The depicted solution is intended for use with green roof systems. Other construction tradework is simplified in this representation and should be constructed according to current industry standards. Optigreen reserves the right to make changes to its product solutions.

| Approved: | <u> 14</u> | drawn by: | scale:       | update:    | Rev.: | Detail-No.: |
|-----------|------------|-----------|--------------|------------|-------|-------------|
| HV        | 0          | gz / mh   | not to scale | 30.07.2014 | 1     | 1.250 O     |

Reprinting is only permitted with the prior permission of the editors. No responsibility for printing errors. Subject to technical modifications.