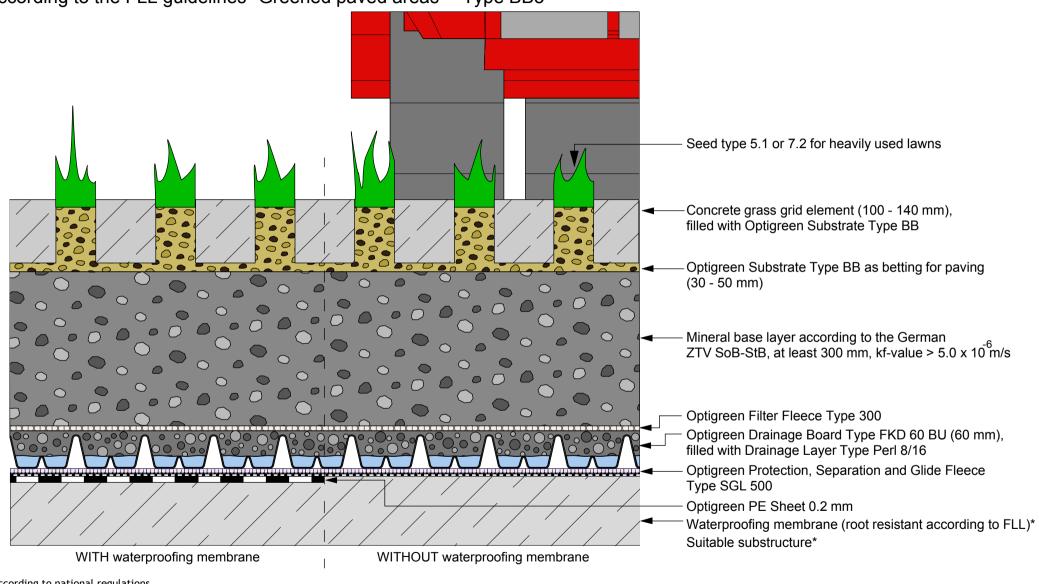

## **Optigreen System Type "Public Roof"**

Solution: Greenable surfaces for trucks used on a regular basis according to the FLL guidelines "Greened paved areas" - Type BB3

\* According to national regulations

The depicted solution is intended for use with green roof systems. Other construction tradework is simplified in this representation and should be constructed according to current industry standards. Optigreen reserves the right to make changes to its product solutions.