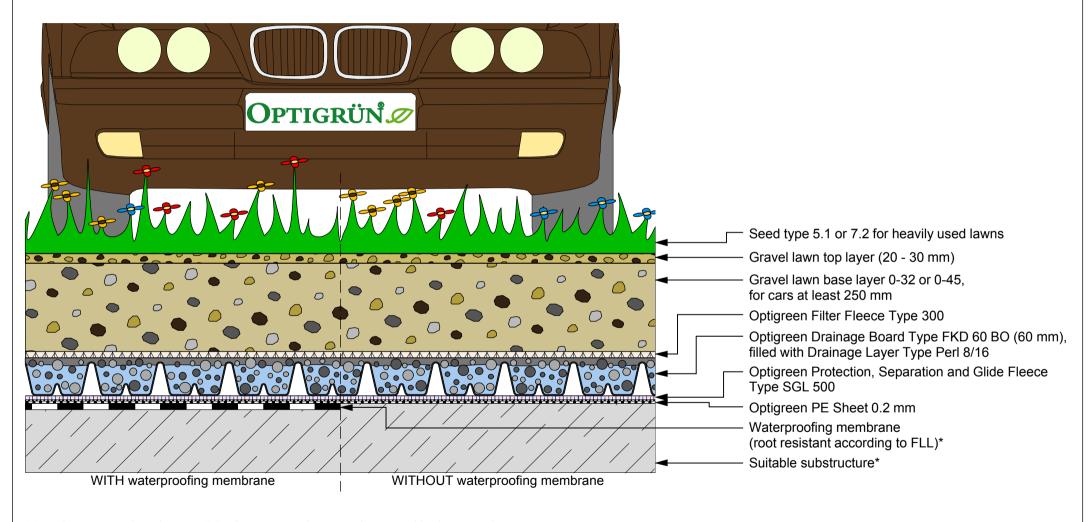

## **Optigreen System Type "Public Roof"**

Solution: Gravel lawn for cars/light trucks - fire access roads\*\* according to the FLL guidelines "Greened paved areas" - Type SR2

The depicted solution is intended for use with green roof systems. Other construction tradework is simplified in this representation and should be constructed according to current industry standards. Optigreen reserves the right to make changes to its product solutions.